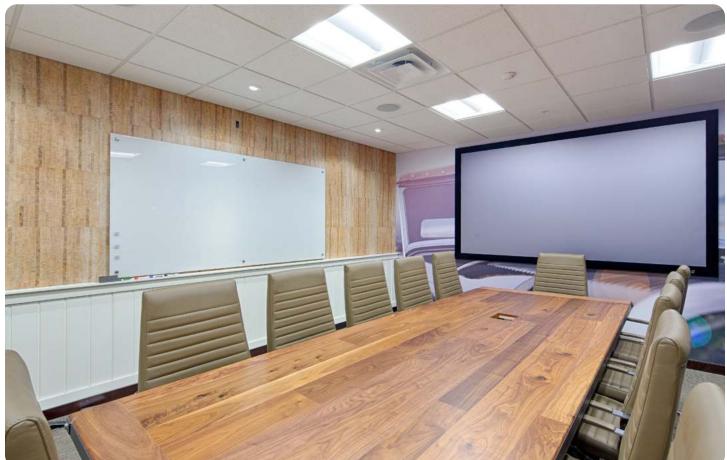

The final product produced was a beautiful, contemporary, high end office. The polished concrete floors add a masculine touch to the beautiful finishes throughout. The offices houses a steam room, sauna, massage room, gym, employee lounge with bar, and high tech low voltage lighting. Upstairs are offices, conference rooms, restrooms, a 1/2 court basketball court, theater room with a high technology surround sound system. The 8,000 square foot warehouses are ADA compliant with custom millwork, lockers, a workshop and storage areas.