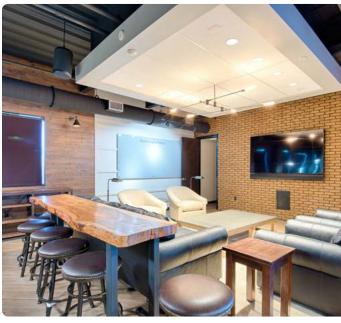

The final product produced was a beautiful, contemporary, high end office. The polished concrete floors add a masculine touch to the beautiful finishes throughout. The offices houses a steam room, sauna, massage room, gym, employee lounge with bar, and high tech low voltage lighting. Upstairs are offices, conference rooms, restrooms, a 1/2 court basketball court, theater room with a high technology surround sound system. The 8,000 square foot warehouses are ADA compliant with custom millwork, lockers, a workshop and storage areas.