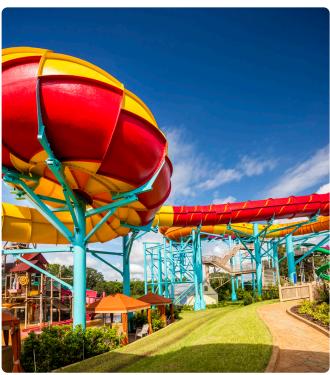

## **Adventure Island: Solar Vortex Waterslide**

Tampa, FL

## Scope

This attraction at Adventure Island included the demolition of the existing waterslide and selective structural slide components. Construct additional concrete footers and pedestals which received new structural steel components to support the new slide system. T&G also installed a new storm water system in the project area which tied into the existing storm system. Replaced the slide's (2) water pumps including all new valves, gauges, controls and electrical components to the slide. Proper management of safety was taken into place, since the project was completed during park hours.

Demolition of selective decorative concrete which were replaced with new concrete and serve as a lounge area, pathways, and a new queue line. T&G also built a new wooden queue line railing and wooden bridge that served as part of the queue line used by the slide guests. Additionally installed, new concrete slab at top of slide tower platform that received the new slide entry and additional guardrail. T&G was able to install new metal railing to match existing at the slide tower and new outdoor shower including new water supply and sanitary lines, and new irrigation and landscaping system.