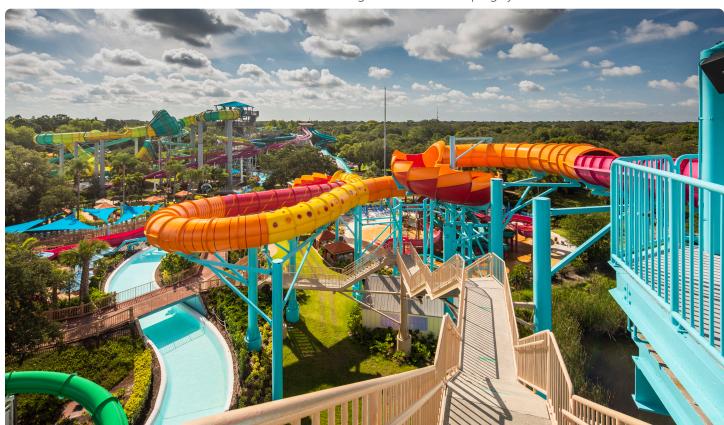

## **Adventure Island: Solar Vortex Waterslide**

Tampa, FL

## Scope

This attraction at Adventure Island included the demolition of the existing waterslide and selective structural slide components. Construct additional concrete footers and pedestals which received new structural steel components to support the new slide system. T&G also installed a new storm water system in the project area which tied into the existing storm system. Replaced the slide's (2) water pumps including all new valves, gauges, controls and electrical components to the slide. Proper management of safety was taken into place, since the project was completed during park hours.

Demolition of selective decorative concrete which were replaced with new concrete and serve as a lounge area, pathways, and a new queue line. T&G also built a new wooden queue line railing and wooden bridge that served as part of the queue line used by the slide guests. Additionally installed, new concrete slab at top of slide tower platform that received the new slide entry and additional guardrail. T&G was able to install new metal railing to match existing at the slide tower and new outdoor shower including new water supply and sanitary lines, and new irrigation and landscaping system.