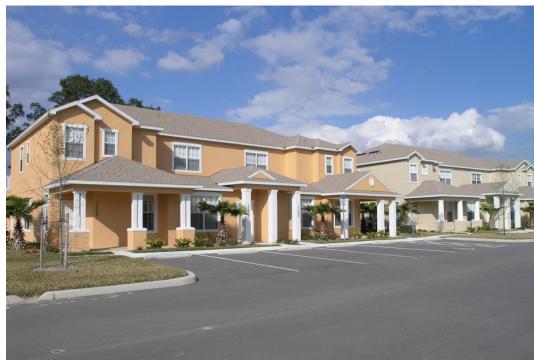

## Market Segment

Multifamily

**Situation** > T&G Constructors provided traditional construction services to build the Zenodro Vacation Townhomes development located in Clermont, FL.

Action > Phase I consisted of fifteen, two-story multi-family buildings and was divided into three subdivisions with five buildings each. Each building was 8,202 square feet and contained four units. Construction was wood frame and concrete block with stucco exterior.